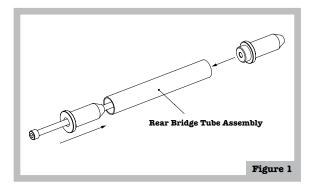

### Installation

- 1. Insert the left and right plugs into the exposed ends of your Big Dummy's horizontal tubes (see Figure 1 for orientation of plugs).
- 2. Feed the threaded rod through non-threaded plug.
- 3. Using 6mm Hex Key, tighten threaded rod to 5-8Nm.